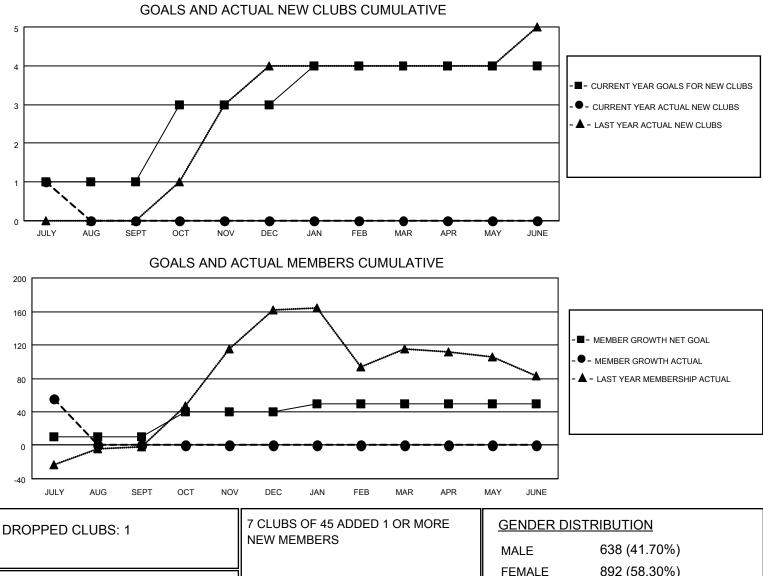

## LOCATION PHILIPPINES

District 301 C

Results as of: 7/31/2021

| Clubs                 |               |           |               | Members               |                        |                         |                                                    |  |  |
|-----------------------|---------------|-----------|---------------|-----------------------|------------------------|-------------------------|----------------------------------------------------|--|--|
| RESULTS FOR 2021-2022 |               |           |               | RESULTS FOR 2021-2022 |                        |                         |                                                    |  |  |
| QUARTER               | NEW CLUB GOAL | NEW CLUBS | DROPPED CLUBS | QUARTER MEM           | BER GROWTH NET<br>GOAL | MEMBER GROWTH<br>ACTUAL | DROPPED<br>MEMBERS ACTUAL<br>(including transfers) |  |  |
| JULY/AUG/SEPT         | 1             | 1         | 1             | JULY/AUG/SEPT         | 10                     | 61                      | 5                                                  |  |  |
| OCT/NOV/DEC           | 2             | 0         | 0             | OCT/NOV/DEC           | 30                     | 0                       | 0                                                  |  |  |
| JAN/FEB/MAR           | 1             | 0         | 0             | JAN/FEB/MAR           | 10                     | 0                       | 0                                                  |  |  |
| APR/MAY/JUNE          | 0             | 0         | 0             | APR/MAY/JUNE          | 0                      | 0                       | 0                                                  |  |  |

|                  |   |                           | MALE                      | 638 (41.70%) |     |
|------------------|---|---------------------------|---------------------------|--------------|-----|
| DROPPED MEMBERS  |   |                           | FEMALE                    | 892 (58.30%) |     |
| DECEASED         | 0 | CLICK HERE FOR CUMULATIVE | TOTAL FAMILY UNIT MEMBERS |              | 514 |
| CLUB CANCELLED 0 |   | MEMBERSHIP DATA           |                           |              | 316 |
| OTHER            | 5 |                           | FAMILY MEMBER             | 310          |     |
| TOTAL            | 5 |                           | 2020                      |              |     |